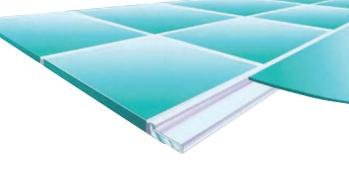

#### >> FEATURES & BENEFITS

- VISEDGE® Series covers are suitable for PVC or linoleum flooring
- The PVC extrusion is locked to the trim sections, and bonded and welded to the cut edge of the sheet flooring, forming an impermeable, flat, hygienic and permanent joint
- VISEDGE® DS and VR securing edge trims seal and protect junctions between flexible sheet flooring and any hard paving
- Quality control to BS EN ISO 9001: 2015

#### >> VISEDGE® DS & VR SERIES EDGE TRIMS

- Securing edge trim for pedestrian traffic, including wheeled trolleys and sack trucks
- Protects against the ingress of dirt
- Prevents slip and trip hazards
- Prevents shrinkage of vinyl flooring which may occur in extreme conditions
- Quick and easy to use
- Enhances the product life of the flooring
- Designed to ensure accurate and unobtrusive installation
- Manufactured to your exact specification
- Require no further maintenance after installation