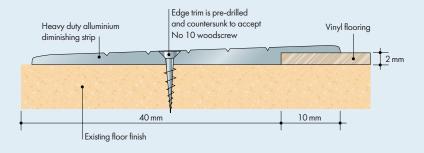

## VISEDGE® DS Series EDGE TRIM

### Typical floor finishes

• For junctions of flexible sheeting, e.g. vinyl or linoleum and hard paving, e.g. ceramic tiling etc.

- VISEDGE® DS is designed to anchor securely the perimeter of the vinyl flooring.
- More information can be found at www.howegreen.com

#### Section at paving junction (scale 1:2)

#### Size

VISEDGE® DS is stocked in packs of 5 No. 2.0 metre lengths. Any quantity of 2.0 metre lengths can