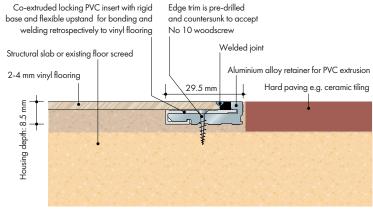

## VISEDGE® VR Series EDGE TRIM

#### **Typical floor finishes**

• For junctions of flexible sheeting, e.g. vinyl or linoleum and hard paving, e.g. ceramic tiling etc.

#### **Performance**

- VISEDGE® VR is designed to anchor securely the perimeter of the vinyl sheeting to prevent the ingress of water and to protect the edge profile of the adjoining ceramic tile paving.
- More information can be found at www.howegreen.com

#### Section at paving junction (scale 1:2)

#### Size

VISEDGE® VR is stocked in packs of 5 No. 2.0 metre lengths. Any quantity of 2.0 metre lengths can be supplied. Subject to correct infill/installation.